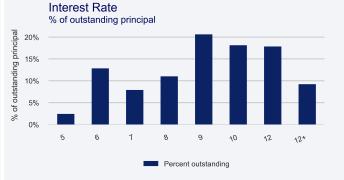

## LoanClear Snapshot March 2025

| LOAN | BOOK | COME | OSIT | ION |
|------|------|------|------|-----|
|      |      |      |      |     |

| Risk<br>Band | Original<br>Principal<br>(kr.000s) | Outstanding<br>Balance<br>(kr.000s) | Riskband<br>Composition | Number of<br>Loans | Percent<br>by Number<br>of Loans | Outstanding<br>Principal<br>Factor | Arrears<br>Rate | Default<br>Rate | Recovery<br>Rate | Weighted<br>Average<br>Interest | Weighted<br>Average<br>Term | % Secured |
|--------------|------------------------------------|-------------------------------------|-------------------------|--------------------|----------------------------------|------------------------------------|-----------------|-----------------|------------------|---------------------------------|-----------------------------|-----------|
| A+           | 79,825                             | 0                                   | 0.00%                   | 7                  | 0.93%                            | 0.00                               | 0.00%           | 0.00%           | 0.00%            | 0.92%                           | 37                          | 84.7%     |
| Α            | 80,301                             | 23,273                              | 21.76%                  | 67                 | 8.93%                            | 0.29                               | 0.00%           | 3.93%           | 68.21%           | 7.42%                           | 38                          | 99.2%     |
| В            | 213,766                            | 26,066                              | 24.37%                  | 319                | 42.53%                           | 0.12                               | 6.25%           | 13.83%          | 44.27%           | 7.65%                           | 40                          | 100.0%    |
| C-           | 109,865                            | 19,825                              | 18.54%                  | 83                 | 11.07%                           | 0.18                               | 4.11%           | 52.30%          | 62.96%           | 8.51%                           | 32                          | 100.0%    |
| С            | 173,007                            | 37,785                              | 35.33%                  | 274                | 36.53%                           | 0.22                               | 12.72%          | 15.82%          | 48.17%           | 8.59%                           | 40                          | 98.4%     |
| Total        | 656,763                            | 106,949                             | 100.00%                 | 750                | 100.00%                          | 0.16                               | 6.78%           | 17.90%          | 54.96%           | 7.19%                           | 38                          | 99.3%     |