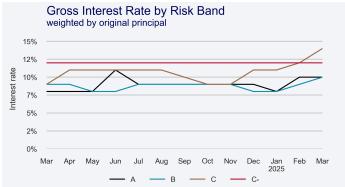

## LoanClear Snapshot March 2025

| LOAN | BOOK | COME | OSIT | ION |
|------|------|------|------|-----|
|      |      |      |      |     |

| Risk<br>Band | Original<br>Principal<br>(kr.000s) | Outstanding<br>Balance<br>(kr.000s) | Riskband<br>Composition | Number of<br>Loans | Percent<br>by Number<br>of Loans | Outstanding<br>Principal<br>Factor | Arrears<br>Rate | Default<br>Rate | Recovery<br>Rate | Weighted<br>Average<br>Interest | Weighted<br>Average<br>Term | % Secured |
|--------------|------------------------------------|-------------------------------------|-------------------------|--------------------|----------------------------------|------------------------------------|-----------------|-----------------|------------------|---------------------------------|-----------------------------|-----------|
| A+           | 79,825                             | 0                                   | 0.00%                   | 7                  | 0.93%                            | 0.00                               | 0.00%           | 0.00%           | 0.00%            | 0.92%                           | 37                          | 84.7%     |
| Α            | 80,301                             | 23,273                              | 21.76%                  | 67                 | 8.93%                            | 0.29                               | 0.00%           | 3.93%           | 68.21%           | 7.42%                           | 38                          | 99.2%     |
| В            | 213,766                            | 26,066                              | 24.37%                  | 319                | 42.53%                           | 0.12                               | 6.25%           | 13.83%          | 44.27%           | 7.65%                           | 40                          | 100.0%    |
| C-           | 109,865                            | 19,825                              | 18.54%                  | 83                 | 11.07%                           | 0.18                               | 4.11%           | 52.30%          | 62.96%           | 8.51%                           | 32                          | 100.0%    |
| С            | 173,007                            | 37,785                              | 35.33%                  | 274                | 36.53%                           | 0.22                               | 12.72%          | 15.82%          | 48.17%           | 8.59%                           | 40                          | 98.4%     |
| Total        | 656,763                            | 106,949                             | 100.00%                 | 750                | 100.00%                          | 0.16                               | 6.78%           | 17.90%          | 54.96%           | 7.19%                           | 38                          | 99.3%     |