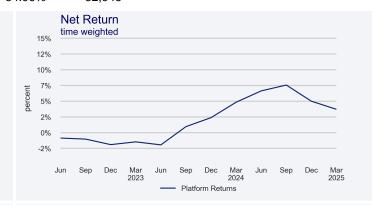

## LoanClear Snapshot March 2025

| LOAN | BOOK | COME | OSIT | ION |
|------|------|------|------|-----|
|      |      |      |      |     |

| Risk<br>Band | Original<br>Principal<br>(kr.000s) | Outstanding<br>Balance<br>(kr.000s) | Riskband<br>Composition | Number of<br>Loans | Percent<br>by Number<br>of Loans | Outstanding<br>Principal<br>Factor | Arrears<br>Rate | Default<br>Rate | Recovery<br>Rate | Weighted<br>Average<br>Interest | Weighted<br>Average<br>Term | % Secured |
|--------------|------------------------------------|-------------------------------------|-------------------------|--------------------|----------------------------------|------------------------------------|-----------------|-----------------|------------------|---------------------------------|-----------------------------|-----------|
| A+           | 79,825                             | 0                                   | 0.00%                   | 7                  | 0.93%                            | 0.00                               | 0.00%           | 0.00%           | 0.00%            | 0.92%                           | 37                          | 84.7%     |
| Α            | 80,301                             | 23,273                              | 21.76%                  | 67                 | 8.93%                            | 0.29                               | 0.00%           | 3.93%           | 68.21%           | 7.42%                           | 38                          | 99.2%     |
| В            | 213,766                            | 26,066                              | 24.37%                  | 319                | 42.53%                           | 0.12                               | 6.25%           | 13.83%          | 44.27%           | 7.65%                           | 40                          | 100.0%    |
| C-           | 109,865                            | 19,825                              | 18.54%                  | 83                 | 11.07%                           | 0.18                               | 4.11%           | 52.30%          | 62.96%           | 8.51%                           | 32                          | 100.0%    |
| С            | 173,007                            | 37,785                              | 35.33%                  | 274                | 36.53%                           | 0.22                               | 12.72%          | 15.82%          | 48.17%           | 8.59%                           | 40                          | 98.4%     |
| Total        | 656,763                            | 106,949                             | 100.00%                 | 750                | 100.00%                          | 0.16                               | 6.78%           | 17.90%          | 54.96%           | 7.19%                           | 38                          | 99.3%     |