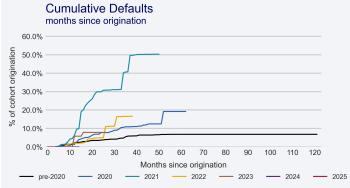

## LoanClear Snapshot March 2025

| LOANBOO            | K PERFOR                           | MANCE                   |                       |                                       |                                  |                         |                 |                 |                  |                          |
|--------------------|------------------------------------|-------------------------|-----------------------|---------------------------------------|----------------------------------|-------------------------|-----------------|-----------------|------------------|--------------------------|
| Year<br>Originated | Original<br>Principal<br>(kr.000s) | Repayments<br>(kr.000s) | Defaults<br>(kr.000s) | Principal<br>Outstanding<br>(kr.000s) | Arrears<br>>32 days<br>(kr.000s) | Recoveries<br>(kr.000s) | Arrears<br>Rate | Default<br>Rate | Recovery<br>Rate | Net<br>loss<br>(kr.000s) |
| pre-2020           | 189,187                            | 176,345                 | 12,857                | 0                                     | 0                                | 6,650                   | 0.00%           | 6.80%           | 51.72%           | 6,207                    |
| 2020               | 74,254                             | 59,796                  | 14,246                | 211                                   | 0                                | 5,998                   | 0.00%           | 19.19%          | 42.10%           | 8,248                    |
| 2021               | 111,590                            | 52,180                  | 56,128                | 3,282                                 | 191                              | 28,129                  | 5.82%           | 50.30%          | 50.12%           | 27,999                   |
| 2022               | 190,917                            | 118,802                 | 31,603                | 40,513                                | 358                              | 23,059                  | 0.88%           | 16.55%          | 72.96%           | 8,544                    |
| 2023               | 34,590                             | 19,101                  | 2,713                 | 12,776                                | 0                                | 764                     | 0.00%           | 7.84%           | 28.16%           | 1,949                    |
| 2024               | 44,376                             | 5,985                   | 0                     | 38,391                                | 6,698                            | 0                       | 17.45%          | 0.00%           | 0.00%            | 0                        |
| 2025               | 11,848                             | 57                      | 0                     | 11,791                                | 0                                | 0                       | 0.00%           | 0.00%           | 0.00%            | 0                        |
| Total              | 656,763                            | 432,266                 | 117,548               | 106,949                               | 7,248                            | 64,600                  | 6.78%           | 17.90%          | 54.96%           | 52,948                   |