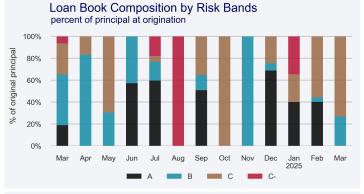

## LoanClear Snapshot March 2025

| LOAN | BOOK | COME | OSIT | ION |
|------|------|------|------|-----|
|      |      |      |      |     |

| Risk<br>Band | Original<br>Principal<br>(kr.000s) | Outstanding<br>Balance<br>(kr.000s) | Riskband<br>Composition | Number of<br>Loans | Percent<br>by Number<br>of Loans | Outstanding<br>Principal<br>Factor | Arrears<br>Rate | Default<br>Rate | Recovery<br>Rate | Weighted<br>Average<br>Interest | Weighted<br>Average<br>Term | % Secured |
|--------------|------------------------------------|-------------------------------------|-------------------------|--------------------|----------------------------------|------------------------------------|-----------------|-----------------|------------------|---------------------------------|-----------------------------|-----------|
| A+           | 79,825                             | 0                                   | 0.00%                   | 7                  | 0.93%                            | 0.00                               | 0.00%           | 0.00%           | 0.00%            | 0.92%                           | 37                          | 84.7%     |
| Α            | 80,301                             | 23,273                              | 21.76%                  | 67                 | 8.93%                            | 0.29                               | 0.00%           | 3.93%           | 68.21%           | 7.42%                           | 38                          | 99.2%     |
| В            | 213,766                            | 26,066                              | 24.37%                  | 319                | 42.53%                           | 0.12                               | 6.25%           | 13.83%          | 44.27%           | 7.65%                           | 40                          | 100.0%    |
| C-           | 109,865                            | 19,825                              | 18.54%                  | 83                 | 11.07%                           | 0.18                               | 4.11%           | 52.30%          | 62.96%           | 8.51%                           | 32                          | 100.0%    |
| С            | 173,007                            | 37,785                              | 35.33%                  | 274                | 36.53%                           | 0.22                               | 12.72%          | 15.82%          | 48.17%           | 8.59%                           | 40                          | 98.4%     |
| Total        | 656,763                            | 106,949                             | 100.00%                 | 750                | 100.00%                          | 0.16                               | 6.78%           | 17.90%          | 54.96%           | 7.19%                           | 38                          | 99.3%     |