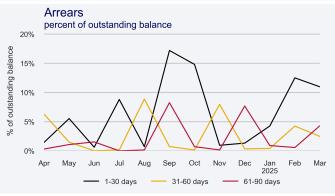

## LoanClear Snapshot March 2025

| LOAN | BOOK | COME | OSIT | ION |
|------|------|------|------|-----|
|      |      |      |      |     |

| Risk<br>Band | Original<br>Principal<br>(kr.000s) | Outstanding<br>Balance<br>(kr.000s) | Riskband<br>Composition | Number of<br>Loans | Percent<br>by Number<br>of Loans | Outstanding<br>Principal<br>Factor | Arrears<br>Rate | Default<br>Rate | Recovery<br>Rate | Weighted<br>Average<br>Interest | Weighted<br>Average<br>Term | % Secured |
|--------------|------------------------------------|-------------------------------------|-------------------------|--------------------|----------------------------------|------------------------------------|-----------------|-----------------|------------------|---------------------------------|-----------------------------|-----------|
| A+           | 79,825                             | 0                                   | 0.00%                   | 7                  | 0.93%                            | 0.00                               | 0.00%           | 0.00%           | 0.00%            | 0.92%                           | 37                          | 84.7%     |
| Α            | 80,301                             | 23,273                              | 21.76%                  | 67                 | 8.93%                            | 0.29                               | 0.00%           | 3.93%           | 68.21%           | 7.42%                           | 38                          | 99.2%     |
| В            | 213,766                            | 26,066                              | 24.37%                  | 319                | 42.53%                           | 0.12                               | 6.25%           | 13.83%          | 44.27%           | 7.65%                           | 40                          | 100.0%    |
| C-           | 109,865                            | 19,825                              | 18.54%                  | 83                 | 11.07%                           | 0.18                               | 4.11%           | 52.30%          | 62.96%           | 8.51%                           | 32                          | 100.0%    |
| С            | 173,007                            | 37,785                              | 35.33%                  | 274                | 36.53%                           | 0.22                               | 12.72%          | 15.82%          | 48.17%           | 8.59%                           | 40                          | 98.4%     |
| Total        | 656,763                            | 106,949                             | 100.00%                 | 750                | 100.00%                          | 0.16                               | 6.78%           | 17.90%          | 54.96%           | 7.19%                           | 38                          | 99.3%     |