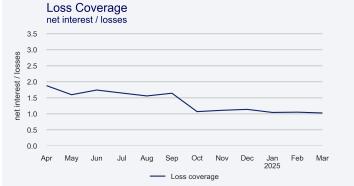

## LoanClear Snapshot March 2025

| LOANBOO            | K PERFOR                           | MANCE                   |                       |                                       |                                  |                         |                 |                 |                  |                          |
|--------------------|------------------------------------|-------------------------|-----------------------|---------------------------------------|----------------------------------|-------------------------|-----------------|-----------------|------------------|--------------------------|
| Year<br>Originated | Original<br>Principal<br>(kr.000s) | Repayments<br>(kr.000s) | Defaults<br>(kr.000s) | Principal<br>Outstanding<br>(kr.000s) | Arrears<br>>32 days<br>(kr.000s) | Recoveries<br>(kr.000s) | Arrears<br>Rate | Default<br>Rate | Recovery<br>Rate | Net<br>loss<br>(kr.000s) |
| pre-2020           | 189,187                            | 176,345                 | 12,857                | 0                                     | 0                                | 6,650                   | 0.00%           | 6.80%           | 51.72%           | 6,207                    |
| 2020               | 74,254                             | 59,796                  | 14,246                | 211                                   | 0                                | 5,998                   | 0.00%           | 19.19%          | 42.10%           | 8,248                    |
| 2021               | 111,590                            | 52,180                  | 56,128                | 3,282                                 | 191                              | 28,129                  | 5.82%           | 50.30%          | 50.12%           | 27,999                   |
| 2022               | 190,917                            | 118,802                 | 31,603                | 40,513                                | 358                              | 23,059                  | 0.88%           | 16.55%          | 72.96%           | 8,544                    |
| 2023               | 34,590                             | 19,101                  | 2,713                 | 12,776                                | 0                                | 764                     | 0.00%           | 7.84%           | 28.16%           | 1,949                    |
| 2024               | 44,376                             | 5,985                   | 0                     | 38,391                                | 6,698                            | 0                       | 17.45%          | 0.00%           | 0.00%            | 0                        |
| 2025               | 11,848                             | 57                      | 0                     | 11,791                                | 0                                | 0                       | 0.00%           | 0.00%           | 0.00%            | 0                        |
| Total              | 656,763                            | 432,266                 | 117,548               | 106,949                               | 7,248                            | 64,600                  | 6.78%           | 17.90%          | 54.96%           | 52,948                   |