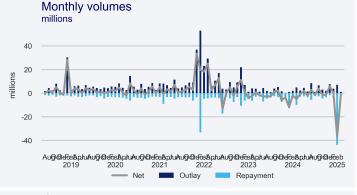

## LoanClear Snapshot March 2025

| LOANBOO            | K PERFOR                           | MANCE                   |                       |                                       |                                  |                         |                 |                 |                  |                          |
|--------------------|------------------------------------|-------------------------|-----------------------|---------------------------------------|----------------------------------|-------------------------|-----------------|-----------------|------------------|--------------------------|
| Year<br>Originated | Original<br>Principal<br>(kr.000s) | Repayments<br>(kr.000s) | Defaults<br>(kr.000s) | Principal<br>Outstanding<br>(kr.000s) | Arrears<br>>32 days<br>(kr.000s) | Recoveries<br>(kr.000s) | Arrears<br>Rate | Default<br>Rate | Recovery<br>Rate | Net<br>loss<br>(kr.000s) |
| pre-2020           | 189,187                            | 176,345                 | 12,857                | 0                                     | 0                                | 6,650                   | 0.00%           | 6.80%           | 51.72%           | 6,207                    |
| 2020               | 74,254                             | 59,796                  | 14,246                | 211                                   | 0                                | 5,998                   | 0.00%           | 19.19%          | 42.10%           | 8,248                    |
| 2021               | 111,590                            | 52,180                  | 56,128                | 3,282                                 | 191                              | 28,129                  | 5.82%           | 50.30%          | 50.12%           | 27,999                   |
| 2022               | 190,917                            | 118,802                 | 31,603                | 40,513                                | 358                              | 23,059                  | 0.88%           | 16.55%          | 72.96%           | 8,544                    |
| 2023               | 34,590                             | 19,101                  | 2,713                 | 12,776                                | 0                                | 764                     | 0.00%           | 7.84%           | 28.16%           | 1,949                    |
| 2024               | 44,376                             | 5,985                   | 0                     | 38,391                                | 6,698                            | 0                       | 17.45%          | 0.00%           | 0.00%            | 0                        |
| 2025               | 11,848                             | 57                      | 0                     | 11,791                                | 0                                | 0                       | 0.00%           | 0.00%           | 0.00%            | 0                        |
| Total              | 656,763                            | 432,266                 | 117,548               | 106,949                               | 7,248                            | 64,600                  | 6.78%           | 17.90%          | 54.96%           | 52,948                   |