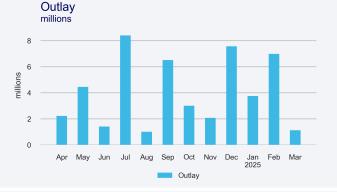

## LoanClear Snapshot March 2025

| LOANBOO            | K PERFOR                           | MANCE                   |                       |                                       |                                  |                         |                 |                 |                  |                          |
|--------------------|------------------------------------|-------------------------|-----------------------|---------------------------------------|----------------------------------|-------------------------|-----------------|-----------------|------------------|--------------------------|
| Year<br>Originated | Original<br>Principal<br>(kr.000s) | Repayments<br>(kr.000s) | Defaults<br>(kr.000s) | Principal<br>Outstanding<br>(kr.000s) | Arrears<br>>32 days<br>(kr.000s) | Recoveries<br>(kr.000s) | Arrears<br>Rate | Default<br>Rate | Recovery<br>Rate | Net<br>loss<br>(kr.000s) |
| pre-2020           | 189,187                            | 176,345                 | 12,857                | 0                                     | 0                                | 6,650                   | 0.00%           | 6.80%           | 51.72%           | 6,207                    |
| 2020               | 74,254                             | 59,796                  | 14,246                | 211                                   | 0                                | 5,998                   | 0.00%           | 19.19%          | 42.10%           | 8,248                    |
| 2021               | 111,590                            | 52,180                  | 56,128                | 3,282                                 | 191                              | 28,129                  | 5.82%           | 50.30%          | 50.12%           | 27,999                   |
| 2022               | 190,917                            | 118,802                 | 31,603                | 40,513                                | 358                              | 23,059                  | 0.88%           | 16.55%          | 72.96%           | 8,544                    |
| 2023               | 34,590                             | 19,101                  | 2,713                 | 12,776                                | 0                                | 764                     | 0.00%           | 7.84%           | 28.16%           | 1,949                    |
| 2024               | 44,376                             | 5,985                   | 0                     | 38,391                                | 6,698                            | 0                       | 17.45%          | 0.00%           | 0.00%            | 0                        |
| 2025               | 11,848                             | 57                      | 0                     | 11,791                                | 0                                | 0                       | 0.00%           | 0.00%           | 0.00%            | 0                        |
| Total              | 656,763                            | 432,266                 | 117,548               | 106,949                               | 7,248                            | 64,600                  | 6.78%           | 17.90%          | 54.96%           | 52,948                   |