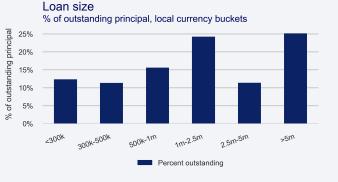

| 62.96%           | 8.51%                           | 32                          | 100.0%    |
| С            | 173,007                            | 37,785                              | 35.33%                  | 274                | 36.53%                           | 0.22                               | 12.72%          | 15.82%          | 48.17%           | 8.59%                           | 40                          | 98.4%     |
| Total        | 656,763                            | 106,949                             | 100.00%                 | 750                | 100.00%                          | 0.16                               | 6.78%           | 17.90%          | 54.96%           | 7.19%                           | 38                          | 99.3%     |