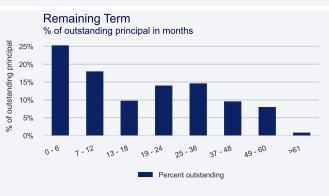

## LoanClear Snapshot March 2025

| LOANBOO            | K PERFOR                           | MANCE                   |                       |                                       |                                  |                         |                 |                 |                  |                          |
|--------------------|------------------------------------|-------------------------|-----------------------|---------------------------------------|----------------------------------|-------------------------|-----------------|-----------------|------------------|--------------------------|
| Year<br>Originated | Original<br>Principal<br>(kr.000s) | Repayments<br>(kr.000s) | Defaults<br>(kr.000s) | Principal<br>Outstanding<br>(kr.000s) | Arrears<br>>32 days<br>(kr.000s) | Recoveries<br>(kr.000s) | Arrears<br>Rate | Default<br>Rate | Recovery<br>Rate | Net<br>loss<br>(kr.000s) |
| pre-2020           | 189,187                            | 176,345                 | 12,857                | 0                                     | 0                                | 6,650                   | 0.00%           | 6.80%           | 51.72%           | 6,207                    |
| 2020               | 74,254                             | 59,796                  | 14,246                | 211                                   | 0                                | 5,998                   | 0.00%           | 19.19%          | 42.10%           | 8,248                    |
| 2021               | 111,590                            | 52,180                  | 56,128                | 3,282                                 | 191                              | 28,129                  | 5.82%           | 50.30%          | 50.12%           | 27,999                   |
| 2022               | 190,917                            | 118,802                 | 31,603                | 40,513                                | 358                              | 23,059                  | 0.88%           | 16.55%          | 72.96%           | 8,544                    |
| 2023               | 34,590                             | 19,101                  | 2,713                 | 12,776                                | 0                                | 764                     | 0.00%           | 7.84%           | 28.16%           | 1,949                    |
| 2024               | 44,376                             | 5,985                   | 0                     | 38,391                                | 6,698                            | 0                       | 17.45%          | 0.00%           | 0.00%            | 0                        |
| 2025               | 11,848                             | 57                      | 0                     | 11,791                                | 0                                | 0                       | 0.00%           | 0.00%           | 0.00%            | 0                        |
| Total              | 656,763                            | 432,266                 | 117,548               | 106,949                               | 7,248                            | 64,600                  | 6.78%           | 17.90%          | 54.96%           | 52,948                   |