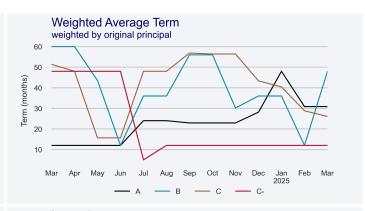

## LoanClear Snapshot March 2025

| LOAN | BOOK | COME | OSIT | ION |
|------|------|------|------|-----|
|      |      |      |      |     |

| Risk<br>Band | Original<br>Principal<br>(kr.000s) | Outstanding<br>Balance<br>(kr.000s) | Riskband<br>Composition | Number of<br>Loans | Percent<br>by Number<br>of Loans | Outstanding<br>Principal<br>Factor | Arrears<br>Rate | Default<br>Rate | Recovery<br>Rate | Weighted<br>Average<br>Interest | Weighted<br>Average<br>Term | % Secured |
|--------------|------------------------------------|-------------------------------------|-------------------------|--------------------|----------------------------------|------------------------------------|-----------------|-----------------|------------------|---------------------------------|-----------------------------|-----------|
| A+           | 79,825                             | 0                                   | 0.00%                   | 7                  | 0.93%                            | 0.00                               | 0.00%           | 0.00%           | 0.00%            | 0.92%                           | 37                          | 84.7%     |
| Α            | 80,301                             | 23,273                              | 21.76%                  | 67                 | 8.93%                            | 0.29                               | 0.00%           | 3.93%           | 68.21%           | 7.42%                           | 38                          | 99.2%     |
| В            | 213,766                            | 26,066                              | 24.37%                  | 319                | 42.53%                           | 0.12                               | 6.25%           | 13.83%          | 44.27%           | 7.65%                           | 40                          | 100.0%    |
| C-           | 109,865                            | 19,825                              | 18.54%                  | 83                 | 11.07%                           | 0.18                               | 4.11%           | 52.30%          | 62.96%           | 8.51%                           | 32                          | 100.0%    |
| С            | 173,007                            | 37,785                              | 35.33%                  | 274                | 36.53%                           | 0.22                               | 12.72%          | 15.82%          | 48.17%           | 8.59%                           | 40                          | 98.4%     |
| Total        | 656,763                            | 106,949                             | 100.00%                 | 750                | 100.00%                          | 0.16                               | 6.78%           | 17.90%          | 54.96%           | 7.19%                           | 38                          | 99.3%     |